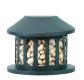

## Squirrel Diner 2

Keeps the birds out! Squirrels lift the lid. Metal construction.

\$39.50