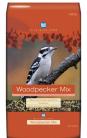

#### Premium WOODPECKER MIX

A hearty, coarse textured blend with generous levels of nuts, hulled sunflower, berries and pumpkin seeds. Very nutritious and irresistible to all woodpeckers.