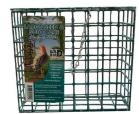

## **Large Seed & Suet Cake Hanging Feeder**

Long lasting vinyl coated. Perfect for holding 2-3 lb. seed or suet cakes. Perfectly fits the ones below!